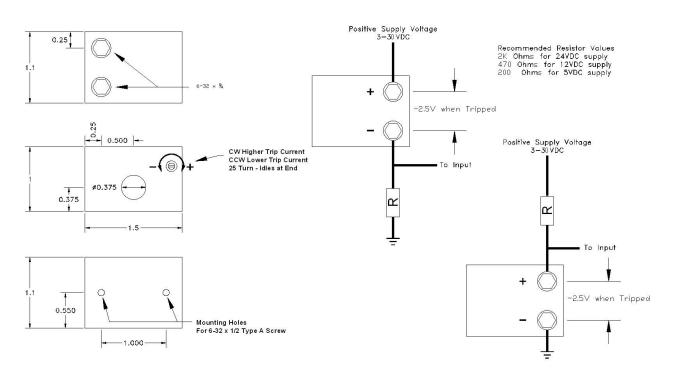

## **Dimensions**

# **Typical Connections**

| SPECIFICATIONS         |                                       |  |
|------------------------|---------------------------------------|--|
| Sensing Ranges(Amps)   | 0.5-10, 0.5-25, 0.5-50                |  |
| Sensor Frequency Range | 50-60 Hz                              |  |
| Trip Point             | Adjustable                            |  |
| Response Times         | 20ms On, 100ms Off @ 60Hz             |  |
|                        | 100µs On from Current Detection Point |  |
| Temperature Range      | 0-70°C                                |  |
| Maximum Wire Size      | 3/8"                                  |  |
| Dimensions (LxWxH)     | 1.1 x 1.5 x 1 inches                  |  |
| Connections            | 6-32 Screw Terminals (2)              |  |
| Operating Voltage      | 3-30 VDC                              |  |
| Output Type            | Two Wire, Normally Low Current        |  |
| Output Rating          | High Current Max. 100mA               |  |
| Operating Current      | 1mA @ 5VDC                            |  |